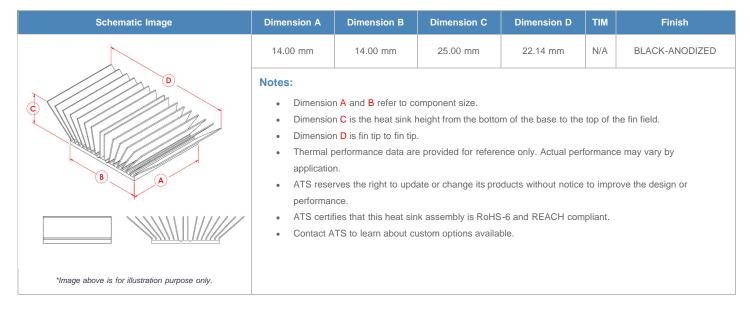

**

| AIR VELOCITY       |               | @200 LFM<br>1.0 M/S | @300 LFM<br>1.5 M/S | @400 LFM<br>2.0 M/S | @500 LFM<br>2.5 M/S | @600 LFM<br>3.0 M/S | @700 LFM<br>3.5 M/S | @800 LFM<br>4.0 M/S |
|--------------------|---------------|---------------------|---------------------|---------------------|---------------------|---------------------|---------------------|---------------------|
| THERMAL RESISTANCE | Unducted Flow | 6.91 °C/W           | 5.7 °C/W            | 5.1 °C/W            | 4.6 °C/W            | 4.3 °C/W            | 4 °C/W              | 3.8 °C/W            |
|                    | Ducted Flow   | 5.6                 | 4.8                 | 4.3                 | 4                   | 3.7                 | 3.5                 | 3.4                 |

## **Product Detail**